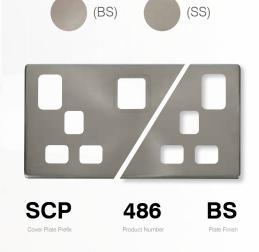

## Definity™

Each Definity<sup>™</sup> product comprises of an insert and a decorative plate.

When ordering any Definity<sup>™</sup> Ingot insert, please specify the required finish by using the code structure displayed.

When ordering any Definity<sup>™</sup> cover plate, please specify the required finish by using the code structure displayed.