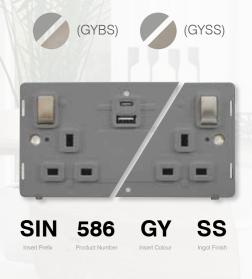

## Definity™

Each Definity<sup>™</sup> product comprises of an insert and a decorative plate.

When ordering any Definity<sup>™</sup> Ingot insert, please specify the required finish by using the code structure displayed.

When ordering any Definity<sup>™</sup> cover plate, please specify the required finish by using the code structure displayed.