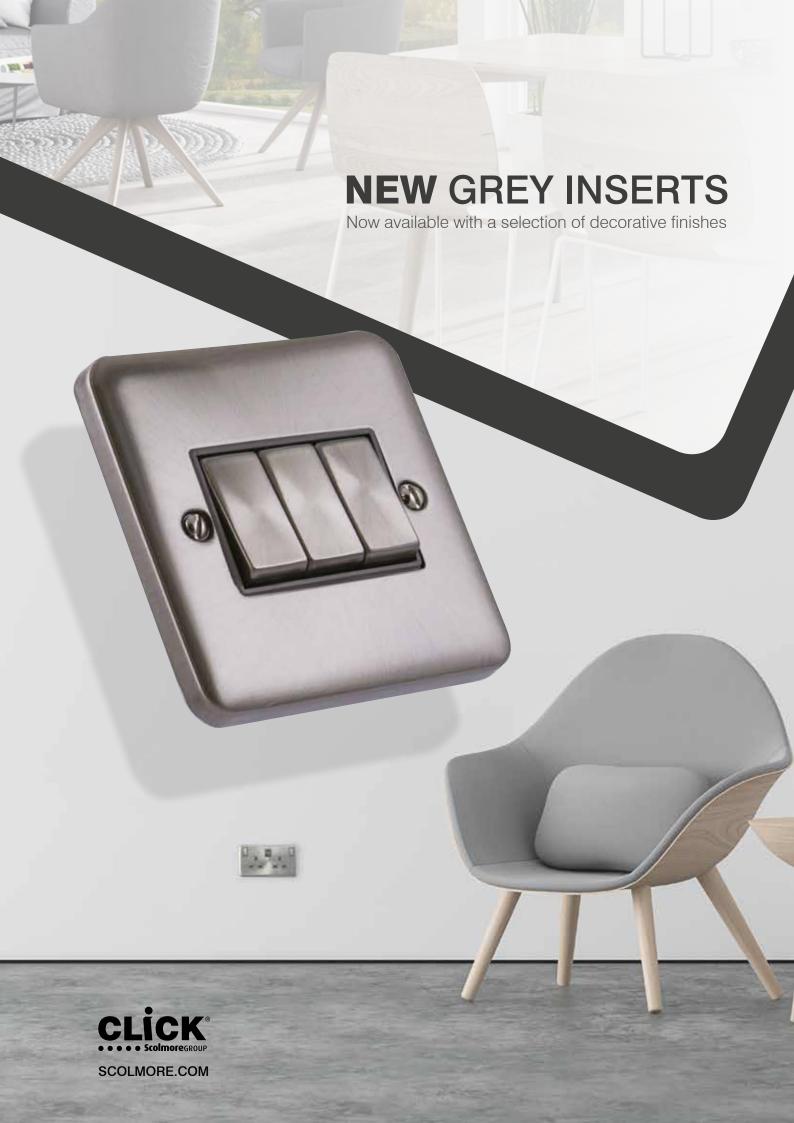

## Complement modern decor

Available with a selection of contemporary finishes to create the perfect aesthetic, our grey inserts seamlessly integrate into modern interiors.