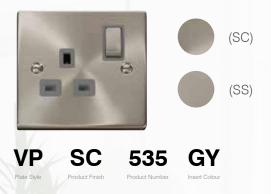

#### Deco®

When ordering any Deco<sup>®</sup> Ingot product please specify the required finish by using the code structure displayed.