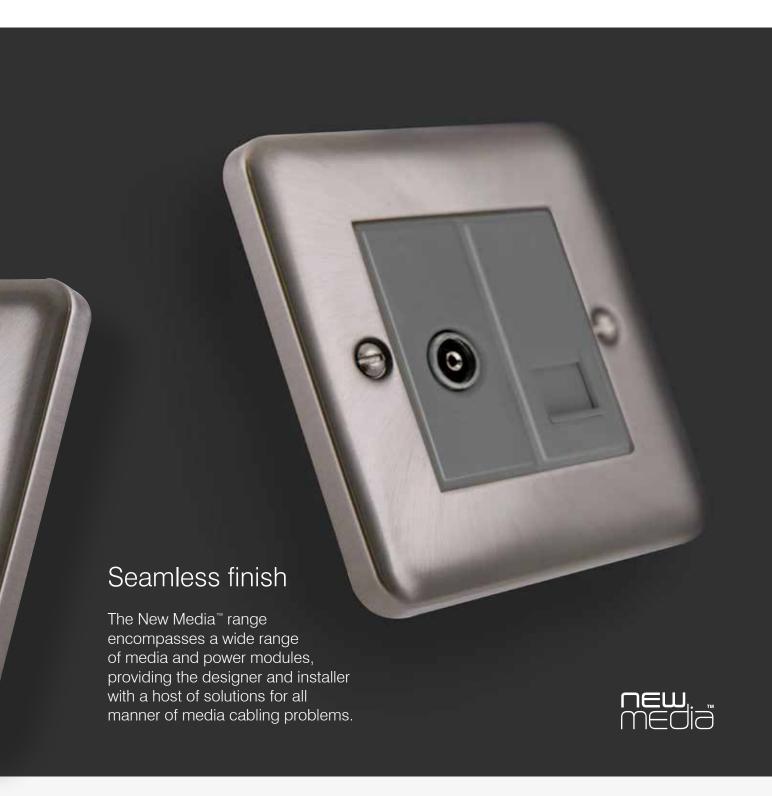

# COMPLETE THE LOOK

Continue the modern aesthetic of your installation with a large selection of MiniGrid® Ingot Modules, allowing you to create virtually any switch plate you require.

When it comes to media cabling all New Media<sup>™</sup> modules are now available in grey to complete the finish of your Click<sup>®</sup> installation.

### New Media™

United Kingdom